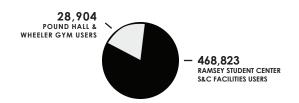

# STRENGTH & CONDITIONING

28,906 TOTAL POUNDS OF FREE WEIGHTS IN RAMSEY S&C FACILITIES