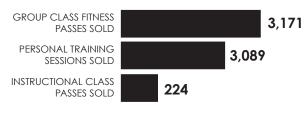

|-------------------------------------|--------|
| STUDENT FEE REVENUE RECEIVED \$1,66 | 51,134 |
| FACILITY RESERVATIONS REVENUE\$33   | 56,078 |

#### **FACILITY ACCESS**

| , |
|---|
|   |

1,052,926

TOTAL RAMSEY STUDENT CENTER VISITS

#### OUTDOOR RECREATION

| 1 QQQ UNIQUE USERS CLIMBED ON       |
|-------------------------------------|
| TOTAL CHALLENGE COURSE PARTICIPANTS |
| TOTAL # OF EQUIPMENT RENTERS 704    |
| TOTAL CLIMBING WALL USAGE 5,248     |
| TOTAL TRIPS & CLINICS 741           |

## **COMPETITIVE SPORTS**

RAMSEY'S CLIMBING WALL

#### **CLUB SPORTS**



**TOTAL CLUB PARTICIPANTS: 1,827** 

#### **INTRAMURAL SPORTS**



TOTAL INTRAMURAL PARTICIPANTS: 44,431

TOTAL UNIQUE INTRAMURAL PARTICIPANTS: 6,961



1,392 INTRAMURAL TEAMS

# **AQUATICS**

# **FITNESS & WELLNESS**







# STRENGTH & CONDITIONING



28,906 TOTAL POUNDS OF FREE WEIGHTS IN RAMSEY S&C FACILITIES

# RAMSEY PALOOZA

3,178 in total student attendance

89%

OF THOSE SURVEYED
PLANNED TO NOT DRINK
ALCOHOL AFTER THE EVENT

(LATE-NIGHT STUDENT EVENT)