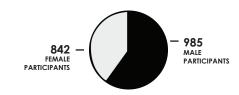

URS WORKED BY STUDENTS 159,979         |
| NUMBER OF PART-TIME<br>STUDENT EMPLOYEES       |
| STUDENTS IN LEADERSHIP & SUPERVISORY POSITIONS |

## **FACILITY OPERATIONS**

| MEMBERSHIP & GUEST PASS REVENUE     | 4,431  |
|-------------------------------------|--------|
| STUDENT FEE REVENUE RECEIVED \$1,66 | 51,134 |
| FACILITY RESERVATIONS REVENUE\$33   | 56,078 |

#### **FACILITY ACCESS**

| , |
|---|
|   |

1,052,926

TOTAL RAMSEY STUDENT CENTER VISITS

#### OUTDOOR RECREATION

| 1 QQQ UNIQUE USERS CLIMBED ON       |
|-------------------------------------|
| TOTAL CHALLENGE COURSE PARTICIPANTS |
| TOTAL # OF EQUIPMENT RENTERS 704    |
| TOTAL CLIMBING WALL USAGE 5,248     |
| TOTAL TRIPS & CLINICS 741           |

## **COMPETITIVE SPORTS**

RAMSEY'S CLIMBING WALL

#### **CLUB SPORTS**



**TOTAL CLUB PARTICIPANTS: 1,827** 

#### **INTRAMURAL SPORTS**



TOTAL INTRAMURAL PARTICIPANTS: 44,431

TOTAL UNIQUE INTRAMURAL PARTICIPANTS: 6,961



1,392 INTRAMURAL TEAMS

# **AQUATICS**

# **FITNESS & WELLNESS**







# STRENGTH & CONDITIONING



28,906 TOTAL POUNDS OF FREE WEIGHTS IN RAMSEY S&C FACILITIES

# RAMSEY PALOOZA

3,178 in total student attendance

89%

OF THOSE SURVEYED
PLANNED TO NOT DRINK
ALCOHOL AFTER THE EVENT

(LATE-NIGHT STUDENT EVENT)