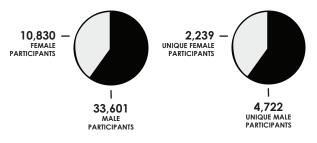

#### **INTRAMURAL SPORTS**

TOTAL INTRAMURAL PARTICIPANTS: 44,431

TOTAL UNIQUE INTRAMURAL PARTICIPANTS: 6,961

1,392 INTRAMURAL TEAMS