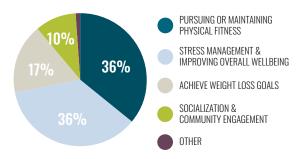

#### WHY INDIVIDUALS CHOSE TO PARTICIPATE IN FITNESS CLASSES

After participating in group fitness classes, has your percieved levels of well-being increased?

84% responded "yes"