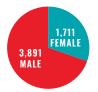

#### STUDENT EMPLOYMENT

TOTAL STUDENT WAGES .......\$1,404,451 TOTAL HOURS WORKED BY STUDENTS ...... 114,576

569

158

NUMBER OF PART-TIME STUDENT STUDENTS IN LEADERSHIP & SUPERVISORY POSITIONS